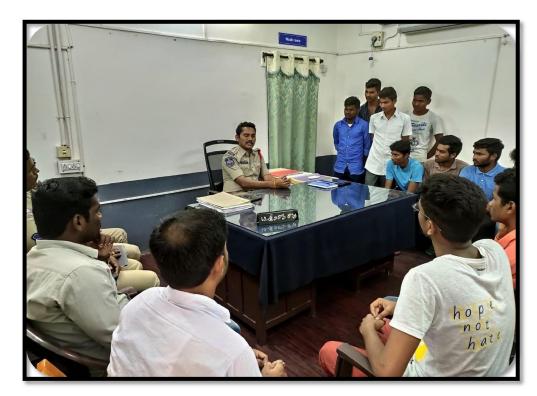

#### **Visit to Rural Police Station:**

Visit to a Telangana state minority residential school:

PRINCIPAL
T.T.W.R. Degree College (Boys)
KARIMNAGAR-505 001 (T.\$.)