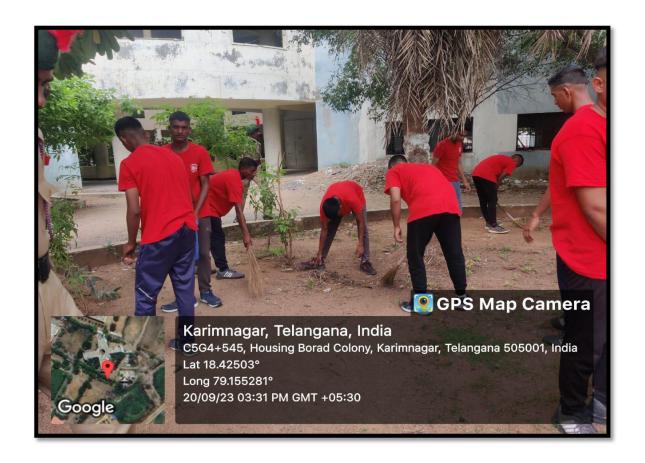

## **Community outreach program**

Old age home visit:

Cleaning of river bank bodies