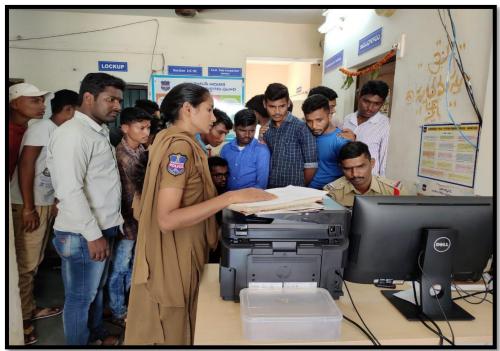

#### **Visit to Rural Police Station:**

Visit to a Telangana state minority residential school:

PRINCIPAL
T.T.W.R. Degree College (Boys)
KARIMNAGAR-505 001 (T.\$.)