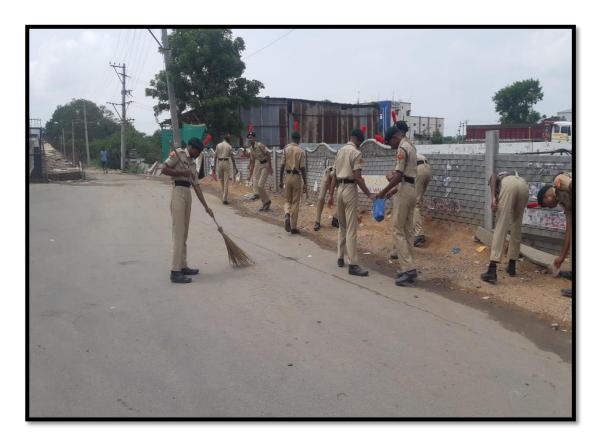

## **Community outreach program**

Old age home visit:

Cleaning of river bank bodies