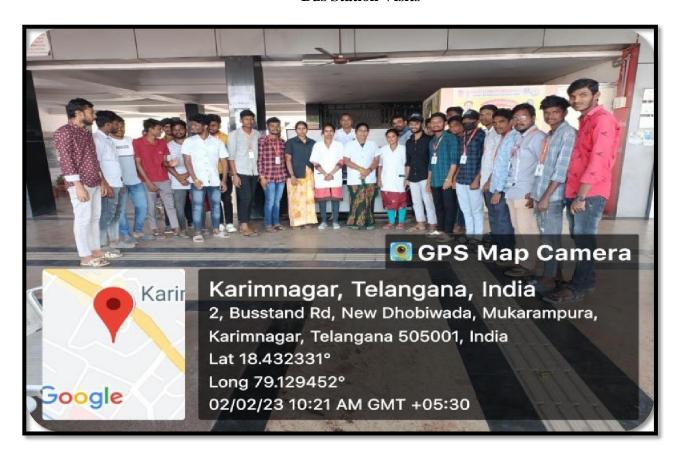

Bypass Road, Karimnagar - 505001

#### **Best Practices:**

| S. No | Title                           | Page No. |
|-------|---------------------------------|----------|
| 1.    | Old Age home visit              | 01       |
| 2.    | Cleaning of river bank bodies   | 03       |
| 3.    | Quest Program                   | 05       |
| 4.    | Village Learning Centers        | 08       |
| 5.    | Visit to Karimnagar Bus Station | 09       |
| 6.    | Visit to Rural Police Station   | 10       |

GURBRULAM GURBRULAM COMPANIE C

PRINCIPAL T.T.W.R. Degree College (Boys) KARIMNAGAR-505 001 (T.Ş.)

## **Community outreach program**

Old age home visit:





Cleaning of river bank bodies









### **Quest Program**





#### **Village Learning Centers:**









#### **Bus Station Visits**



#### **Visit to Rural Police Station:**





Visit to a Telangana state minority residential school:





PRINCIPAL
T.T.W.R. Degree College (Boys)
KARIMNAGAR-505 001 (T.\$.)